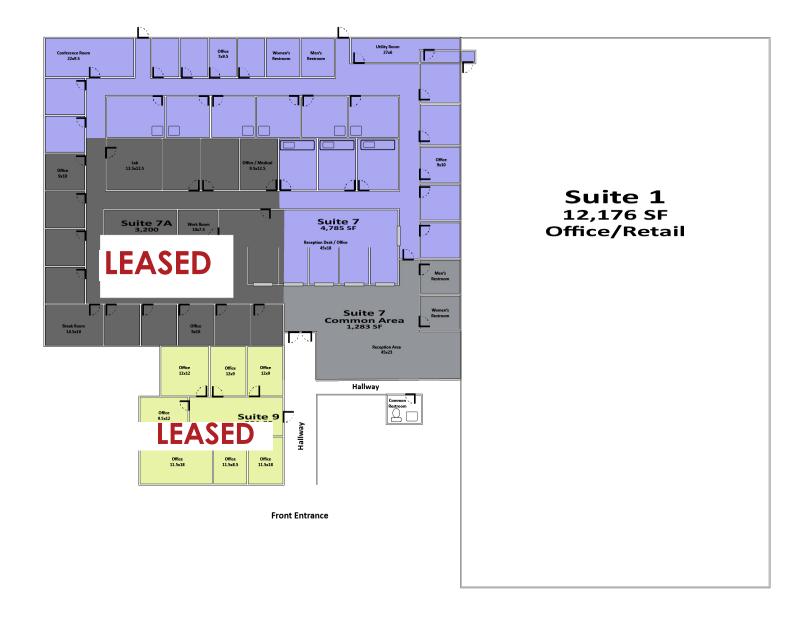

#### PROPERTY HIGHLIGHTS

- ▶ *Suite 1*—12,176 SF—End cap retail, great signage
- ▶ *Suite* 7—4,895 SF—Medical office. Large common area with restrooms and waiting area, 3 exam rooms, perimeter offices. Building exit at the back of building for employees.

| SPACES FOR LEASE |        |               |          |
|------------------|--------|---------------|----------|
| SUITE            | SQFT   | RATE          | MONTHLY  |
| #1               | 12,176 | \$12.00/SF/YR | \$12,176 |
| #7               | 4,895  | \$18/SF/YR    | \$7,343  |
| #9               | 991    | Leased        |          |

#### Jon Brue

Commercial Broker 605.939.1322 jonbrue@kwcommercial.com

909 E ST PATRICK STREET

RAPID CITY, SD 57702

**FLOORPLAN** 

Disclaimer: The information contained herein has been given to us by the owner of the property or other sources we deem reliable. We have no reason to doubt its accuracy, but we do not guarantee it. All information should be verified prior to purchase or lease.