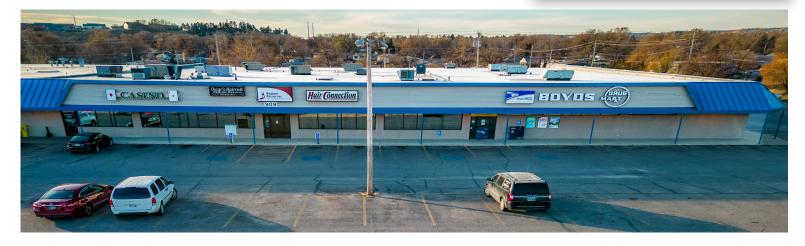

### 909 E ST PATRICK STREET

RAPID CITY, SD 57702

FOR LEASE

#### PROPERTY HIGHLIGHTS

- ▶ *Suite 1*—12,176 SF—End cap retail, great signage
- ▶ *Suite* 7—4,895 SF—Medical office. Large common area with restrooms and waiting area, 3 exam rooms, perimeter offices. Building exit at the back of building for employees.

#### PROPERTY OVERVIEW

Great location! Frontage on high-traffic E St Patrick Street, 12,402 vehicles per day. Lots of parking and easy access from E St Patrick and E St Francis via Meade St. Foot traffic from neighboring salons and Happy Jack's Casino.